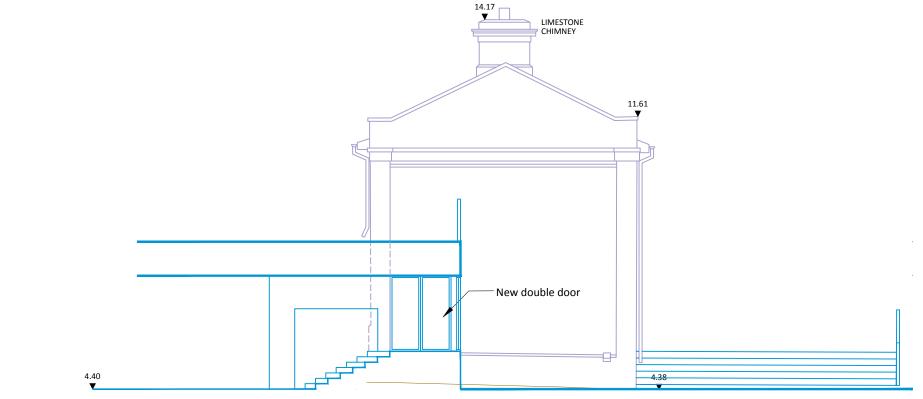

South Elevation -As Proposed

North Elevation - As Proposed

on Protected Structures

| Revision Description                                       | Date                                              | Rev. No.       | Issued by  |
|------------------------------------------------------------|---------------------------------------------------|----------------|------------|
|                                                            |                                                   |                |            |
|                                                            |                                                   |                |            |
|                                                            |                                                   |                |            |
|                                                            |                                                   |                |            |
|                                                            |                                                   |                |            |
|                                                            |                                                   |                |            |
|                                                            |                                                   |                |            |
|                                                            |                                                   |                |            |
|                                                            |                                                   |                |            |
| SHD application                                            | 09-08-2019                                        | 3              | AW         |
| SHD Pre application                                        | 22-03-2019                                        | 2              | SV         |
| Planning                                                   | 15-02-2019                                        | 1              | IT         |
| Figured dimensions only to be used. This drawing is copyr  | right of O'Mahony Pike Architects Ltd. All info   | rmation is sha | red as per |
| approved use in accordance with BS1192(2007) + A2(201      | .6), Table 5; Standard Codes for Suitability of N | Models and Do  | ocuments.  |
| If 'Information Approval Check' is empty, this information | has been shared at SO - WIP.                      |                |            |