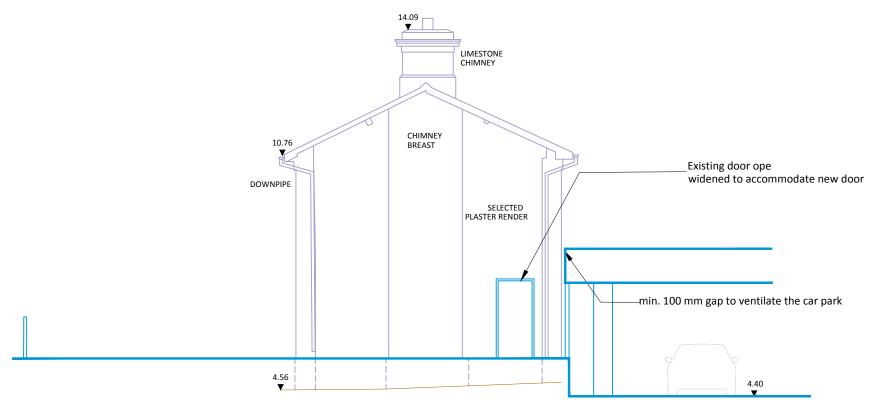

South Elevation -As Proposed

North Elevation - As Proposed

on Protected Structures

| Revision Description                                       | Date                                              | Rev. No.       | Issued by  |
|------------------------------------------------------------|---------------------------------------------------|----------------|------------|
|                                                            |                                                   |                |            |
|                                                            |                                                   |                |            |
|                                                            |                                                   |                |            |
|                                                            |                                                   |                |            |
|                                                            |                                                   |                |            |
|                                                            |                                                   |                |            |
|                                                            |                                                   |                |            |
|                                                            |                                                   |                |            |
|                                                            |                                                   |                |            |
| SHD application                                            | 09-08-2019                                        | 3              | AW         |
| SHD Pre application                                        | 22-03-2019                                        | 2              | SV         |
| Planning                                                   | 15-02-2019                                        | 1              | IT         |
| Figured dimensions only to be used. This drawing is copyr  | right of O'Mahony Pike Architects Ltd. All info   | rmation is sha | red as per |
| approved use in accordance with BS1192(2007) + A2(201      | .6), Table 5; Standard Codes for Suitability of N | Models and Do  | ocuments.  |
| If 'Information Approval Check' is empty, this information | has been shared at SO - WIP.                      |                |            |