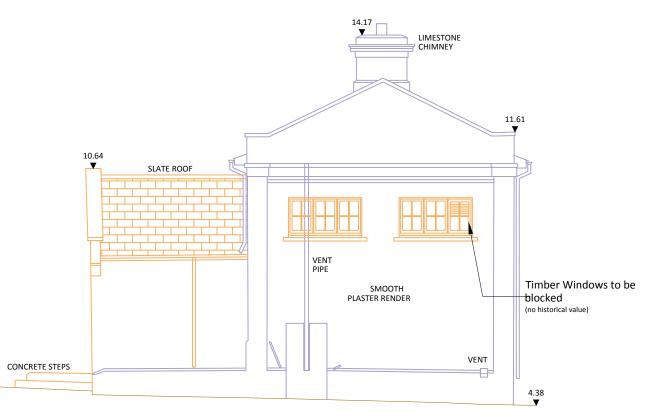

## North Elevation - Existing

Stationmaster's Building-Elevations South & North-Existing

Building fabric to be retained Building fabric to be removed Proposed interventions

Any surviving windows to be retained and repaired. This includes the semi lunar windows at the rear elevation.

New windows to replace missing and damaged windows to be modeled on the surviving windows.

Refer to Conservation Report prepared by JCA Architects for further details

|                                                                                                                       |                                               |                                                                 | architecture   ui<br>email: info@omah<br>tel: +353 1 202 740<br>fax: +353 1 283 082<br>www.omahonypike | onypike.com<br>10<br>22                                                                   | Dublin<br>The Chapel<br>Mount St. Anne's<br>Milltown, Dublin 6<br>D06 XN52 Ireland        | Cork<br>26 South Mall<br>Cork City<br>Co. Cork<br>T12 R2RV Ireland                        | N<br>P                                                                                                                   |
|-----------------------------------------------------------------------------------------------------------------------|-----------------------------------------------|-----------------------------------------------------------------|--------------------------------------------------------------------------------------------------------|-------------------------------------------------------------------------------------------|-------------------------------------------------------------------------------------------|-------------------------------------------------------------------------------------------|--------------------------------------------------------------------------------------------------------------------------|
|                                                                                                                       |                                               |                                                                 |                                                                                                        |                                                                                           |                                                                                           |                                                                                           |                                                                                                                          |
|                                                                                                                       |                                               |                                                                 | Project:<br>Location:                                                                                  |                                                                                           | . ,                                                                                       | :                                                                                         |                                                                                                                          |
| 08-09-2019                                                                                                            | 3                                             | AW                                                              | - Client                                                                                               | HO Develonments Ltd                                                                       |                                                                                           | td                                                                                        |                                                                                                                          |
| 22-03-2019                                                                                                            | 2                                             | SV                                                              |                                                                                                        | iiQ bev                                                                                   | TQ Developments Eta.                                                                      |                                                                                           | _                                                                                                                        |
| 15-02-2019                                                                                                            | 1                                             | IT                                                              |                                                                                                        | C+-+!                                                                                     |                                                                                           | dia - Flancesia                                                                           |                                                                                                                          |
| Pike Architects Ltd. All information is shared as per ard Codes for Suitability of Models and Documents. at SO - WIP. |                                               | Drawing Title: Drawing No.:                                     | 9                                                                                                      |                                                                                           | J                                                                                         |                                                                                           |                                                                                                                          |
|                                                                                                                       | 22-03-2019<br>15-02-2019<br>cts Ltd. All info | 22-03-2019 2<br>15-02-2019 1<br>cts Ltd. All information is sha | 22-03-2019 2 SV<br>15-02-2019 1 IT<br>cts Ltd. All information is shared as per                        | 08-09-2019 3 AW 22-03-2019 2 SV 15-02-2019 1 IT cts Ltd. All information is shared as per | 08-09-2019 3 AW 22-03-2019 2 SV 15-02-2019 1 IT cts Ltd. All information is shared as per | 08-09-2019 3 AW 22-03-2019 2 SV 15-02-2019 1 IT cts Ltd. All information is shared as per | Location: Horgan's Quay, Cork  08-09-2019 3 AW 22-03-2019 2 SV 15-02-2019 1 IT cts Ltd. All information is shared as per |