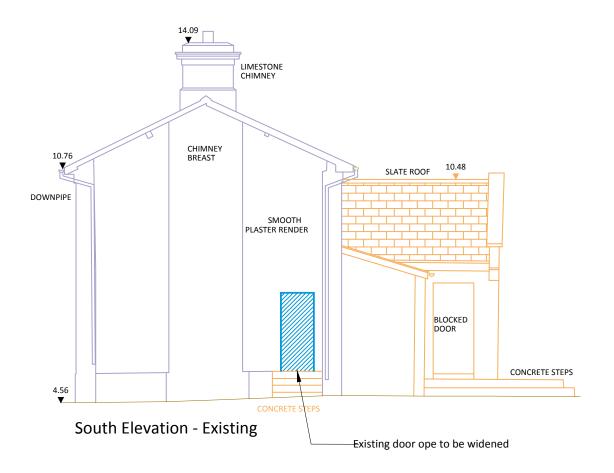

## North Elevation - Existing

Stationmaster's Building-Elevations South & North-Existing

Building fabric to be retained Building fabric to be removed Proposed interventions

Any surviving windows to be retained and repaired. This includes the semi lunar windows at the rear elevation.

New windows to replace missing and damaged windows to be modeled on the surviving windows.

Refer to Conservation Report prepared by JCA Architects for further details

|                                                                                                                       |                                               |                                                                 | architecture   ui<br>email: info@omah<br>tel: +353 1 202 740<br>fax: +353 1 283 082<br>www.omahonypike | onypike.com<br>10<br>22                                                                   | Dublin<br>The Chapel<br>Mount St. Anne's<br>Milltown, Dublin 6<br>D06 XN52 Ireland        | Cork<br>26 South Mall<br>Cork City<br>Co. Cork<br>T12 R2RV Ireland                        | N<br>P                                                                                                                   |
|-----------------------------------------------------------------------------------------------------------------------|-----------------------------------------------|-----------------------------------------------------------------|--------------------------------------------------------------------------------------------------------|-------------------------------------------------------------------------------------------|-------------------------------------------------------------------------------------------|-------------------------------------------------------------------------------------------|--------------------------------------------------------------------------------------------------------------------------|
|                                                                                                                       |                                               |                                                                 |                                                                                                        |                                                                                           |                                                                                           |                                                                                           |                                                                                                                          |
|                                                                                                                       |                                               |                                                                 | Project:<br>Location:                                                                                  |                                                                                           | . ,                                                                                       | :                                                                                         |                                                                                                                          |
| 08-09-2019                                                                                                            | 3                                             | AW                                                              | - Client                                                                                               | HO Develonments Ltd                                                                       |                                                                                           | td                                                                                        |                                                                                                                          |
| 22-03-2019                                                                                                            | 2                                             | SV                                                              |                                                                                                        | iiQ bev                                                                                   | TQ Developments Eta.                                                                      |                                                                                           | _                                                                                                                        |
| 15-02-2019                                                                                                            | 1                                             | IT                                                              |                                                                                                        | C+-+!                                                                                     |                                                                                           | dia - Flancesia                                                                           |                                                                                                                          |
| Pike Architects Ltd. All information is shared as per ard Codes for Suitability of Models and Documents. at SO - WIP. |                                               | Drawing Title: Drawing No.:                                     | 9                                                                                                      |                                                                                           | J                                                                                         |                                                                                           |                                                                                                                          |
|                                                                                                                       | 22-03-2019<br>15-02-2019<br>cts Ltd. All info | 22-03-2019 2<br>15-02-2019 1<br>cts Ltd. All information is sha | 22-03-2019 2 SV<br>15-02-2019 1 IT<br>cts Ltd. All information is shared as per                        | 08-09-2019 3 AW 22-03-2019 2 SV 15-02-2019 1 IT cts Ltd. All information is shared as per | 08-09-2019 3 AW 22-03-2019 2 SV 15-02-2019 1 IT cts Ltd. All information is shared as per | 08-09-2019 3 AW 22-03-2019 2 SV 15-02-2019 1 IT cts Ltd. All information is shared as per | Location: Horgan's Quay, Cork  08-09-2019 3 AW 22-03-2019 2 SV 15-02-2019 1 IT cts Ltd. All information is shared as per |