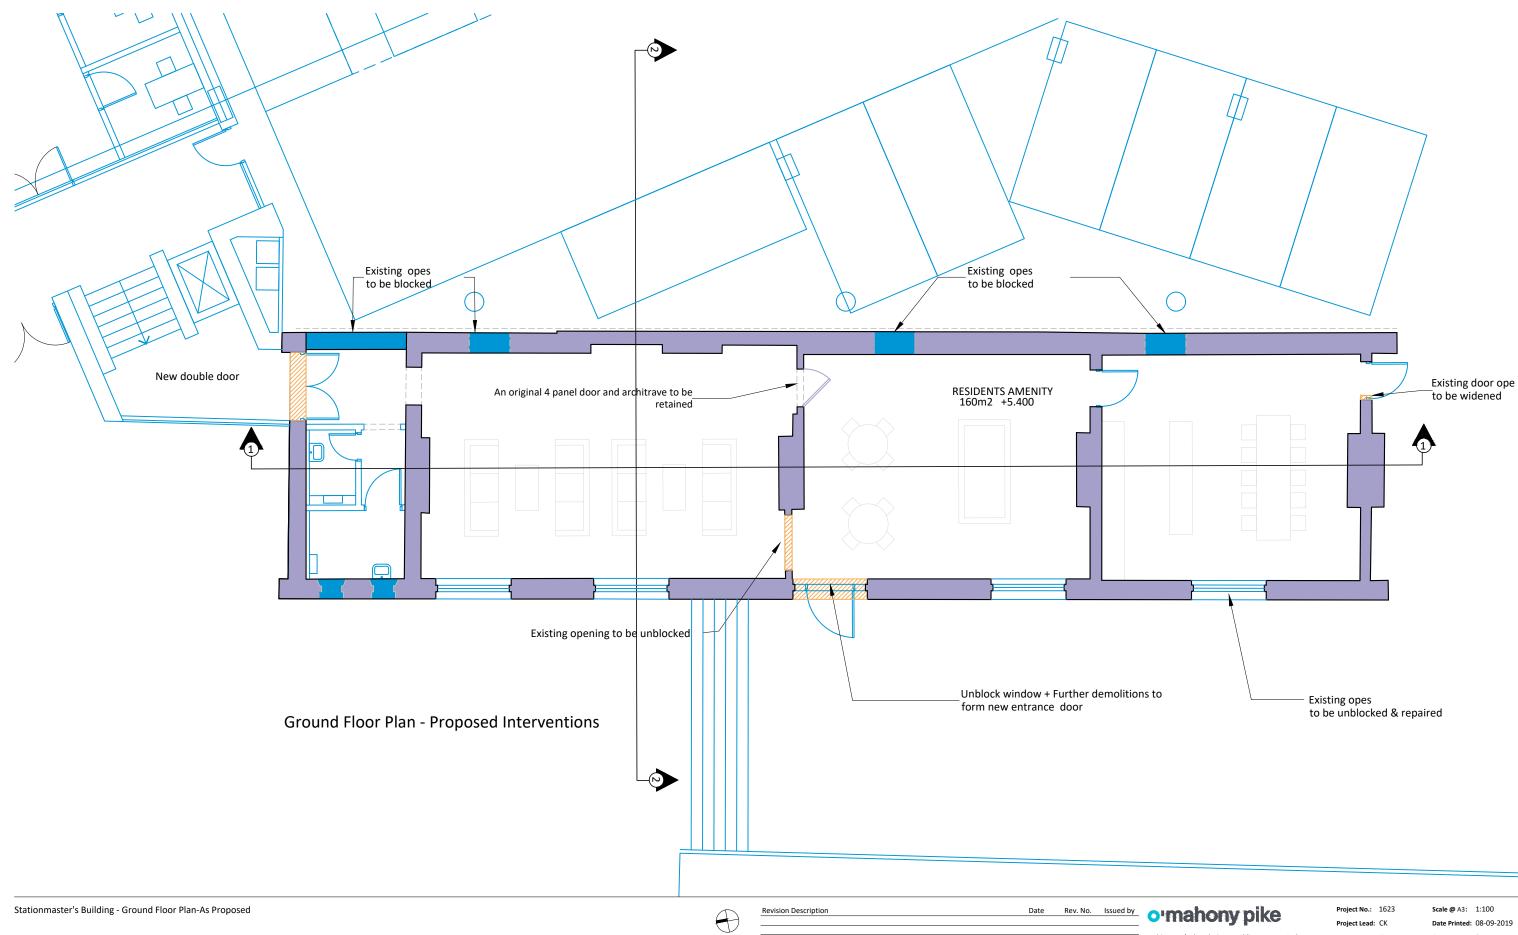

Building fabric to be retained

Building fabric to be removed

Proposed interventions

Any surviving windows to be retained and repaired. This includes the semi lunar windows at the rear elevation. New windows to replace missing and damaged windows to be modeled on

the surviving windows.

Refer to Conservation Report prepared by JCA Architects for further details on Protected Structures

| Revision Description                                                        | Date                          | Rev. NO.       | issued by  |
|-----------------------------------------------------------------------------|-------------------------------|----------------|------------|
|                                                                             |                               |                |            |
|                                                                             |                               |                |            |
|                                                                             |                               |                |            |
|                                                                             |                               |                |            |
|                                                                             |                               |                |            |
|                                                                             |                               |                |            |
|                                                                             |                               |                |            |
|                                                                             |                               |                |            |
|                                                                             |                               |                |            |
| SDH Application                                                             | 08-09-2019                    | 3              | AW         |
| SHD Pre application                                                         | 22-03-2019                    | 2              | SV         |
| Planning                                                                    | 15-02-2019                    | 1              | IT         |
| igured dimensions only to be used. This drawing is copyright of O'Mahony    | Pike Architects Ltd. All info | rmation is sha | red as per |
| approved use in accordance with BS1192(2007) + A2(2016), Table 5; Standa    | d Codes for Suitability of N  |                |            |
| f 'Information Approval Check' is empty, this information has been shared a | t SO - WIP.                   |                |            |