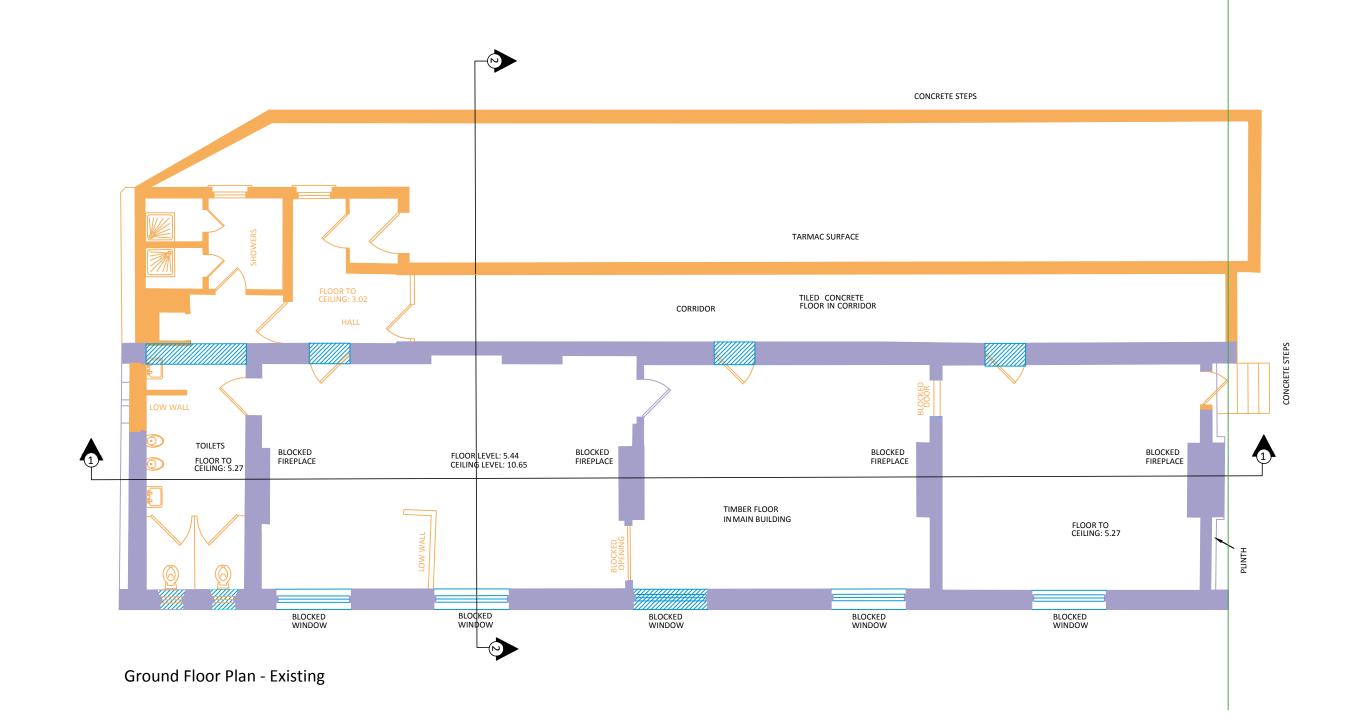

Stationmaster's Building Ground Floor Plan-Existing

Building fabric to be retained Building fabric to be removed Proposed interventions

Any surviving windows to be retained and repaired. This includes the semi lunar windows at the rear elevation.

New windows to replace missing and damaged windows to be modeled on the surviving windows.

Refer to Conservation Report prepared by JCA Architects for further details

| Revision Description                               | Date                     | Rev. No. | Issued by |
|----------------------------------------------------|--------------------------|----------|-----------|
|                                                    |                          |          |           |
|                                                    |                          |          |           |
|                                                    |                          |          |           |
|                                                    |                          |          |           |
|                                                    |                          |          |           |
|                                                    |                          |          |           |
|                                                    |                          |          |           |
|                                                    |                          |          |           |
|                                                    |                          |          |           |
|                                                    | 08-09-2019               | 3        | AW        |
| 5DH application                                    |                          |          |           |
|                                                    | 22-03-2019               | 2        | SV        |
| SDH application<br>SHD Pre application<br>Planning | 22-03-2019<br>15-02-2019 | 2        | SV        |