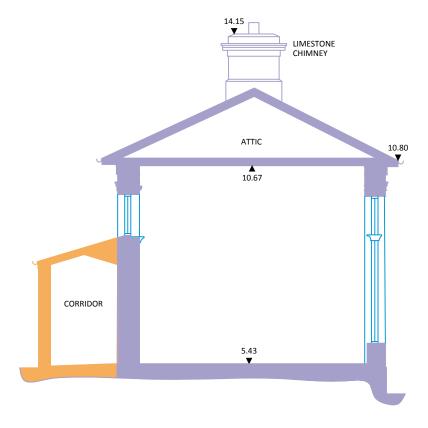

Section 1-1 - Existing

| nahony pike                                                         |                                                          |                                          |                                    | Project No.:<br>Project Lead: |             | Scale @ A3:<br>Date Printed: | 1:100<br>09-08-2019 |
|---------------------------------------------------------------------|----------------------------------------------------------|------------------------------------------|------------------------------------|-------------------------------|-------------|------------------------------|---------------------|
| ture   urban design<br>@omahonypike.com<br>L 202 7400<br>1 283 0822 |                                                          | Dublin<br>The Chapel<br>Mount St. Anne's | Cork<br>26 South Mall<br>Cork City | Drawn By:                     | т           | Current Rev.:                | 3                   |
|                                                                     |                                                          |                                          |                                    | Model No.:                    | HQDRQ-OMP-P | Q-OMP-PS1-XX-DR-A-0900       |                     |
| honypike.com                                                        |                                                          | Milltown, Dublin 6<br>D06 XN52 Ireland   | Co. Cork<br>T12 R2RV Ireland       | Purpose:                      | S4          |                              |                     |
|                                                                     | HQ Horgan's Quay                                         |                                          |                                    |                               |             |                              |                     |
| :                                                                   | Horgan's Quay, Cork                                      |                                          |                                    |                               |             |                              |                     |
|                                                                     | HQ Developments Ltd.                                     |                                          |                                    |                               |             |                              |                     |
| Title:                                                              | Stationmaster's Building - Sections 1-1 & 2-2 - Existing |                                          |                                    |                               |             |                              |                     |
| No.:                                                                | HQDRQ-OMP-PS1-ZZ-DR-A-3900                               |                                          |                                    |                               |             |                              |                     |
|                                                                     |                                                          |                                          |                                    |                               |             |                              |                     |