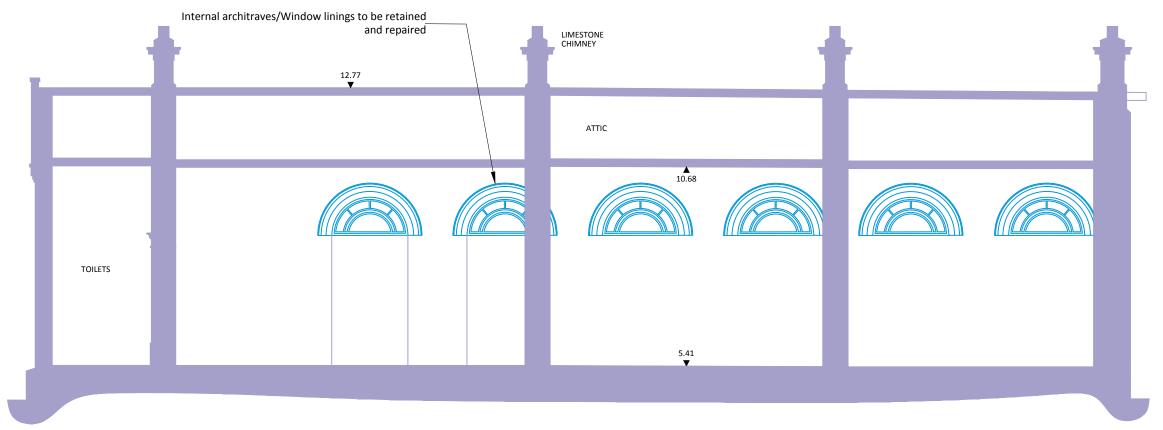

Section 1-1 - Existing

| nahony pike                                                         |                                                          |                                          |                                    | Project No.:<br>Project Lead: |             | Scale @ A3:<br>Date Printed: | 1:100<br>09-08-2019 |
|---------------------------------------------------------------------|----------------------------------------------------------|------------------------------------------|------------------------------------|-------------------------------|-------------|------------------------------|---------------------|
| ture   urban design<br>@omahonypike.com<br>L 202 7400<br>1 283 0822 |                                                          | Dublin<br>The Chapel<br>Mount St. Anne's | Cork<br>26 South Mall<br>Cork City | Drawn By:                     | т           | Current Rev.:                | 3                   |
|                                                                     |                                                          |                                          |                                    | Model No.:                    | HQDRQ-OMP-P | Q-OMP-PS1-XX-DR-A-0900       |                     |
| honypike.com                                                        |                                                          | Milltown, Dublin 6<br>D06 XN52 Ireland   | Co. Cork<br>T12 R2RV Ireland       | Purpose:                      | S4          |                              |                     |
|                                                                     | HQ Horgan's Quay                                         |                                          |                                    |                               |             |                              |                     |
| :                                                                   | Horgan's Quay, Cork                                      |                                          |                                    |                               |             |                              |                     |
|                                                                     | HQ Developments Ltd.                                     |                                          |                                    |                               |             |                              |                     |
| Title:                                                              | Stationmaster's Building - Sections 1-1 & 2-2 - Existing |                                          |                                    |                               |             |                              |                     |
| No.:                                                                | HQDRQ-OMP-PS1-ZZ-DR-A-3900                               |                                          |                                    |                               |             |                              |                     |
|                                                                     |                                                          |                                          |                                    |                               |             |                              |                     |