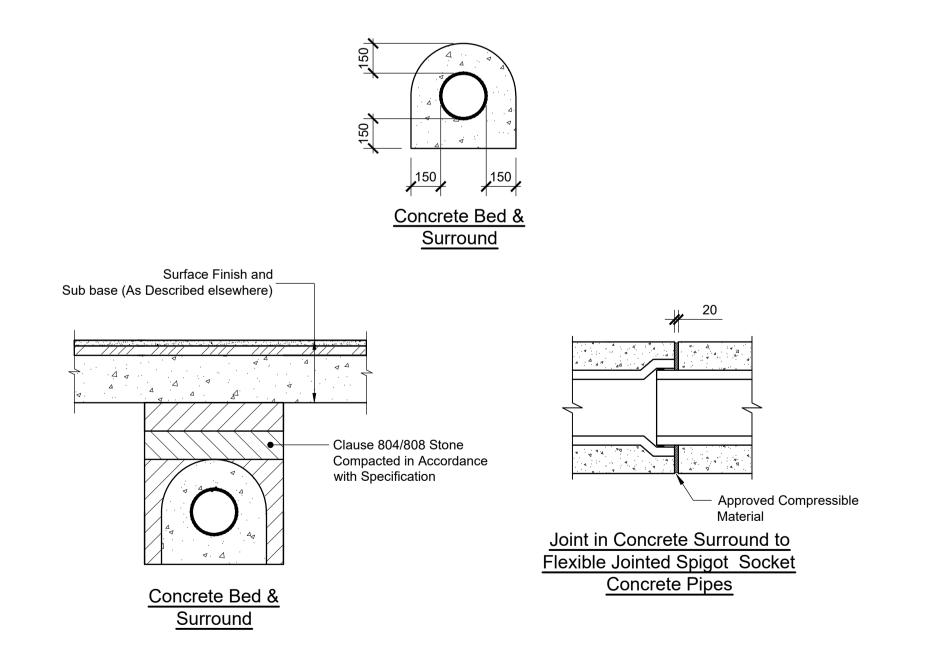

Construction Details for Concrete Bed and Surround to Surface Water and Foul Drainage

Scale 1:20

Issued for Construction (Status A4)
P03 | 05/10/18 | JTC | F.O'S. | J.D.
Issued for Construction Approval
P02 | 23/07/18 | B.M. | F.O'S. | J.D.
Issued for Tender
P01 | 05/07/18 | B.M. | F.O'S. | J.D.
Issued for Review & Comment
Rev | Date | By | Chkd | Appd