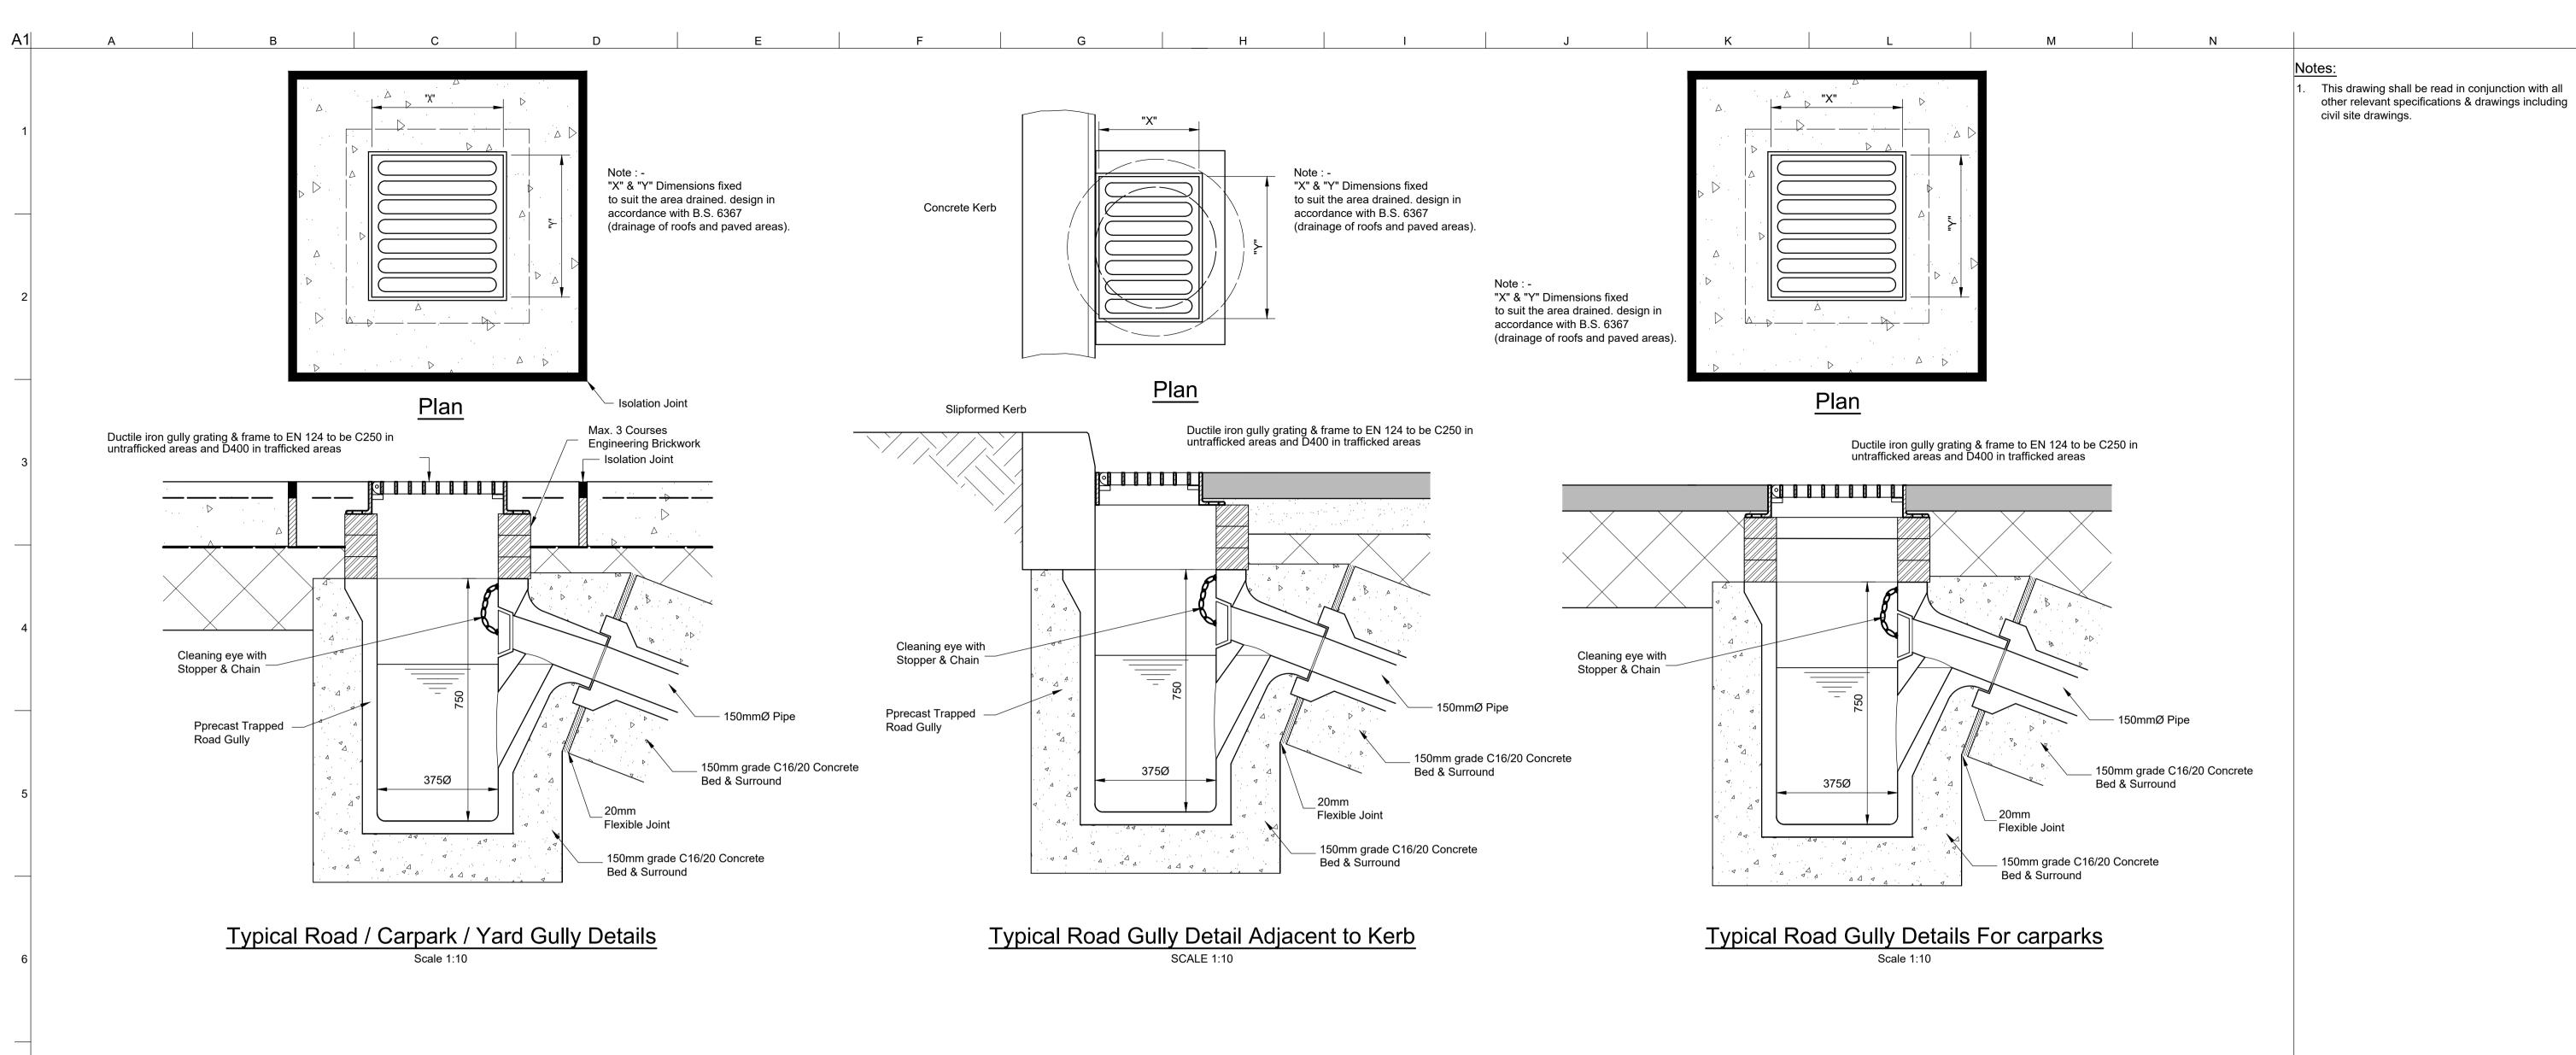

Construction Details for Concrete Bed and Surround to Surface Water and Foul Drainage

Scale 1:20

Issued for Construction (Status A4)
P03 | 05/10/18 | JTC | F.O'S. | J.D.
Issued for Construction Approval
P02 | 23/07/18 | B.M. | F.O'S. | J.D.
Issued for Tender
P01 | 05/07/18 | B.M. | F.O'S. | J.D.
Issued for Review & Comment
Rev | Date | By | Chkd | Appd