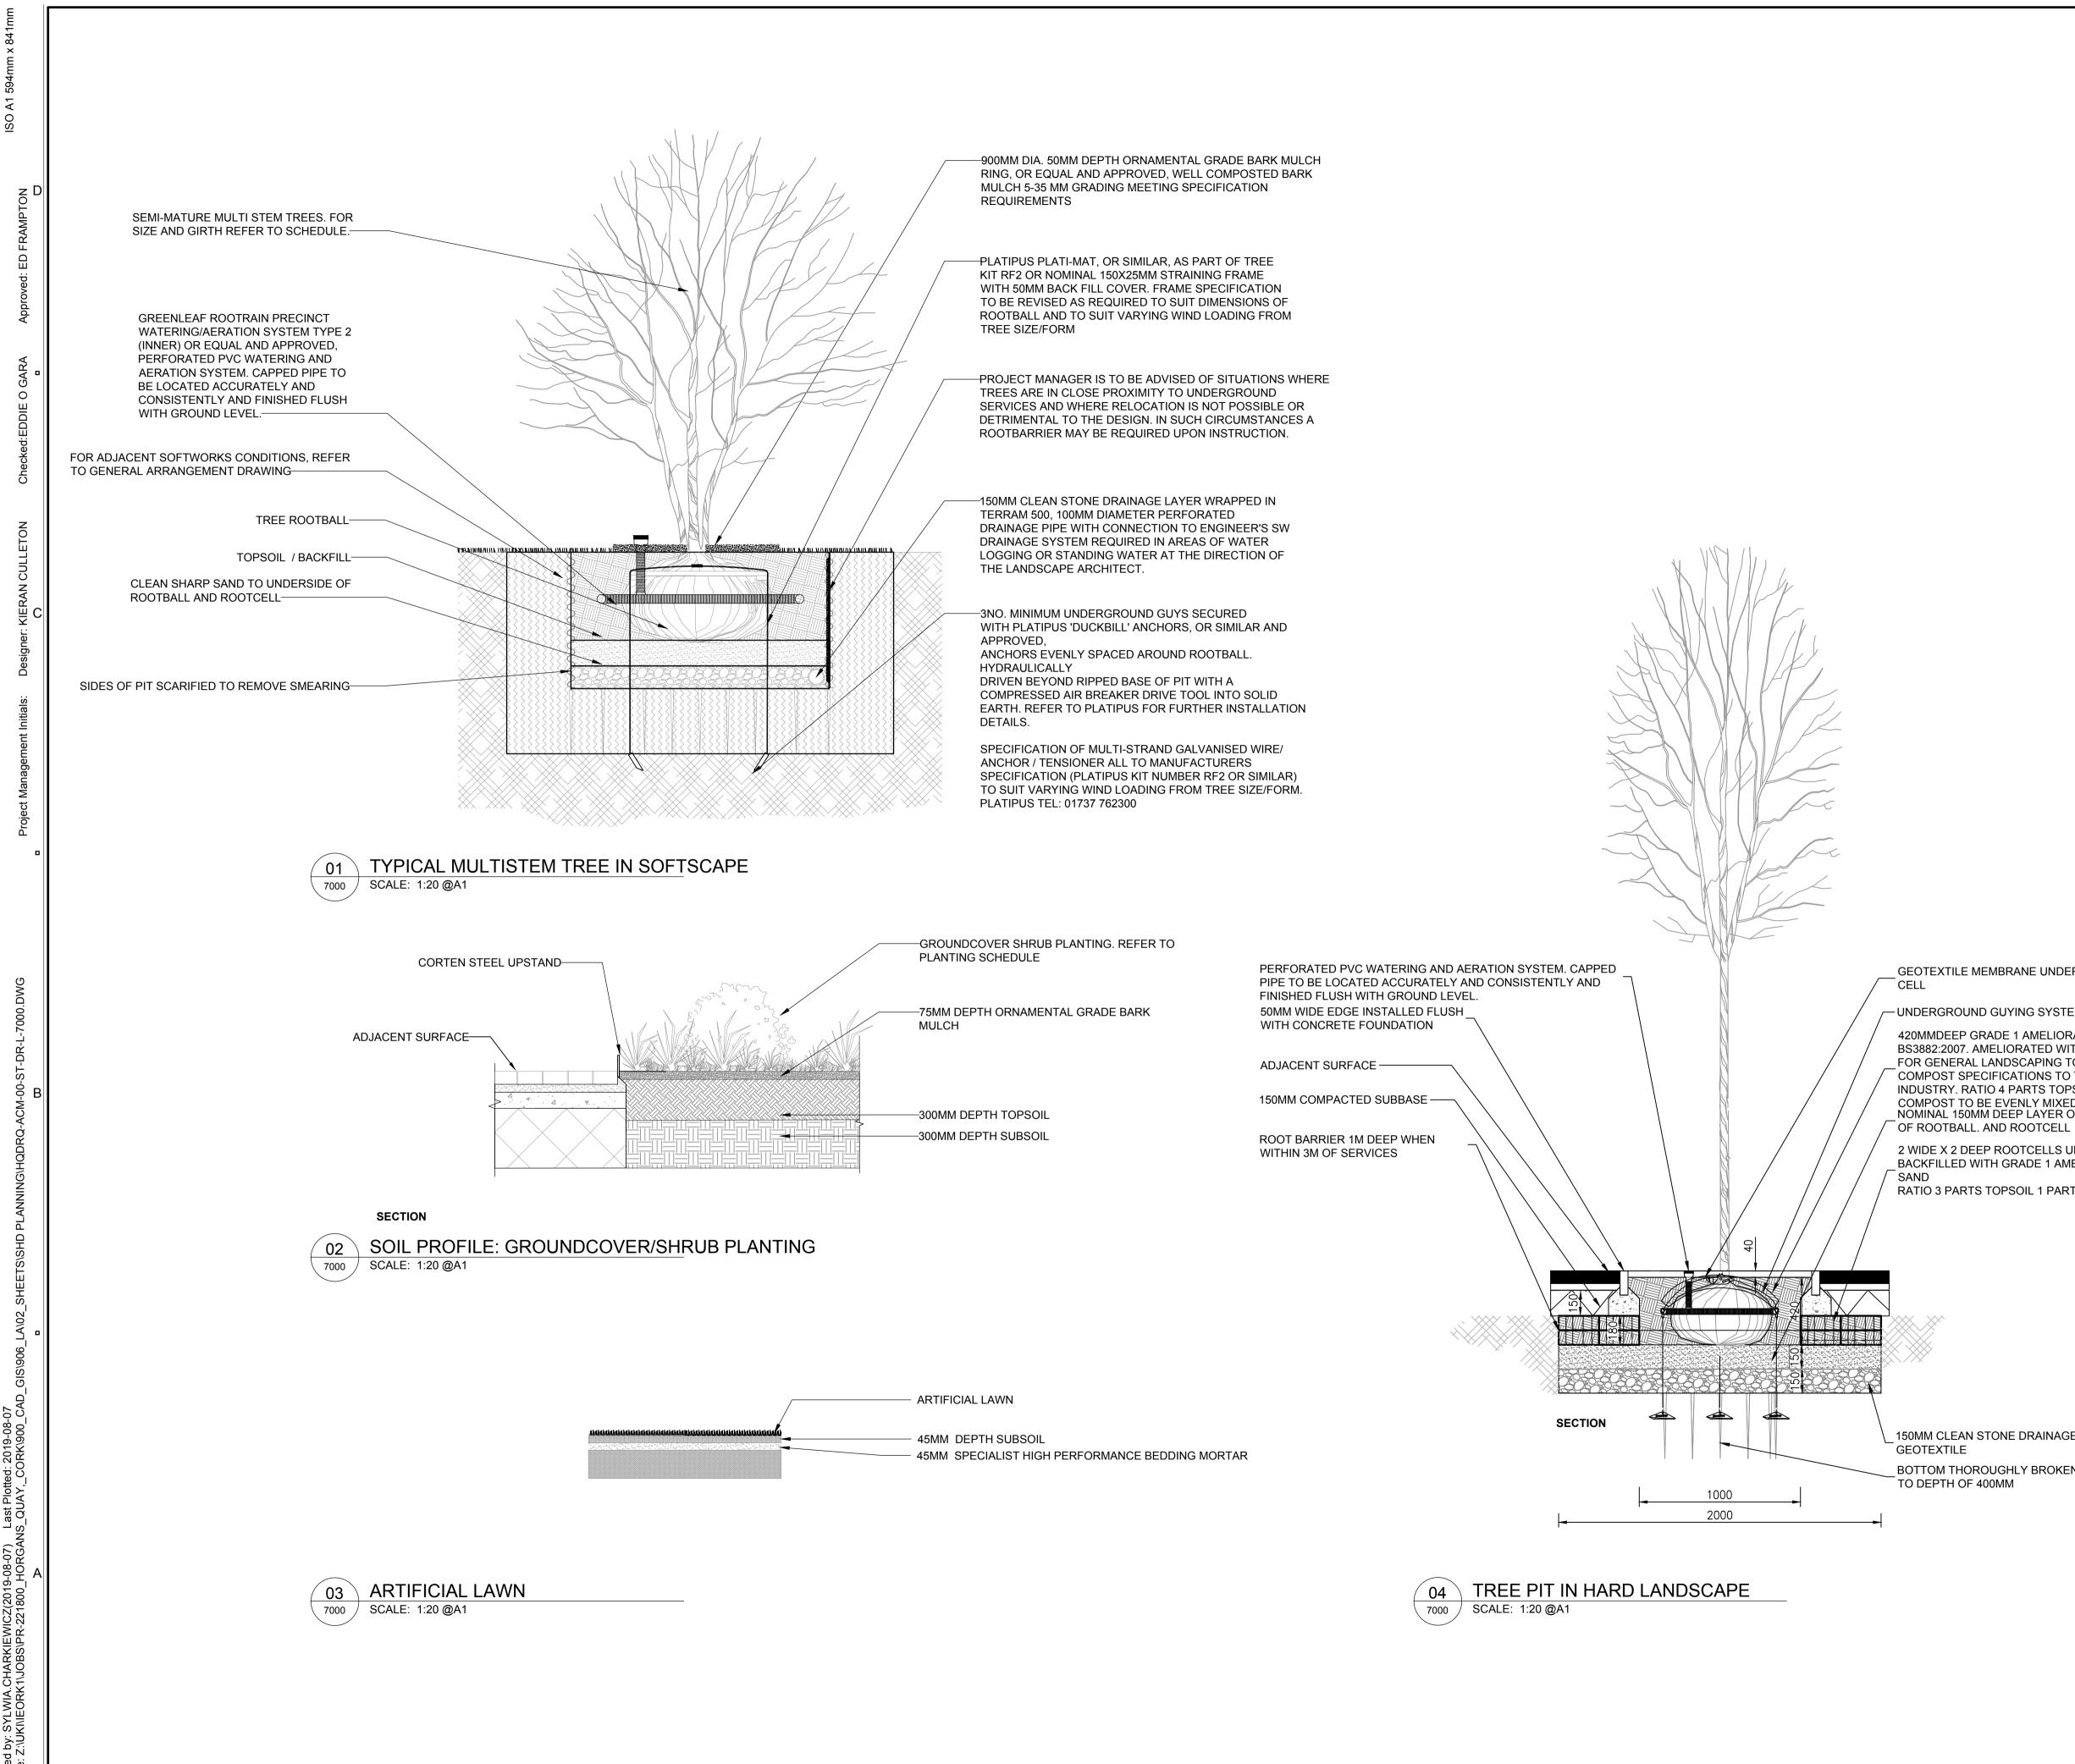

### **KEY PLAN**

GEOTEXTILE MEMBRANE UNDER GRAVEL LAYER & ABOVE ROOT

- UNDERGROUND GUYING SYSTEM

420MMDEEP GRADE 1 AMELIORATED TOPSOIL TO BS3882:2007. AMELIORATED WITH COMPOST SUITABLE FOR GENERAL LANDSCAPING TO BSI PAS 100:2005 AND COMPOST SPECIFICATIONS TO THE LANDSCAPE INDUSTRY. RATIO 4 PARTS TOPSOIL: 1 PART COMPOST. COMPOST TO BE EVENLY MIXED THROUGH TOP SOIL. NOMINAL 150MM DEEP LAYER OF SHARP SAND TO UNDERSIDE

2 WIDE X 2 DEEP ROOTCELLS UNDER THE 150MM HARDCORE. BACKFILLED WITH GRADE 1 AMELIORATED TOPSOIL AND SHARP

RATIO 3 PARTS TOPSOIL 1 PART SHARP SAND

150MM CLEAN STONE DRAINAGE LAYER WRAPPED IN

BOTTOM THOROUGHLY BROKEN UP